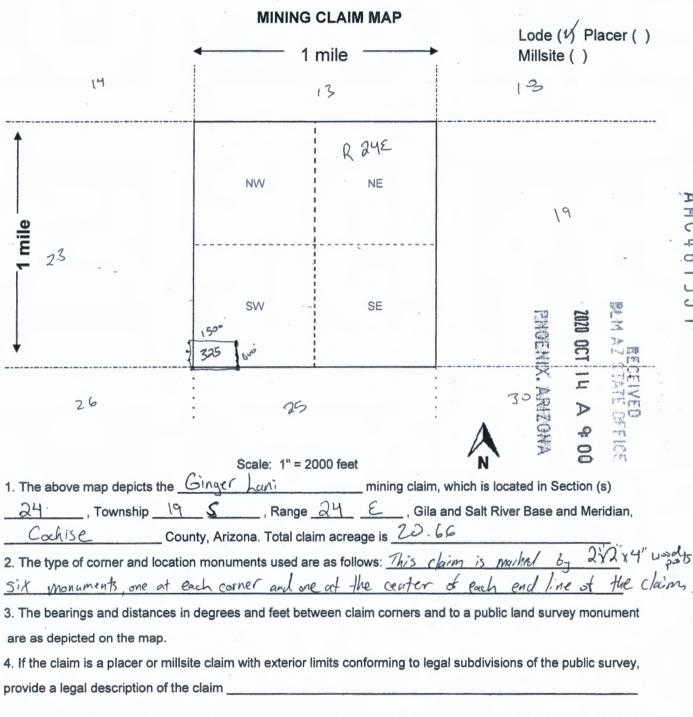

|                         |            | 1 1     | A COTTO         |

Form MCF100 Revised Oct 2018



AMC461358

Michael Simms
P.O. Box 333
Tom65fore, AZ 85638

2020-22071
Pase 1 of 2
Requested By: MTCHAEL SIMMS
David W. Stevens - Recorder
Cochise County , AZ
10-08-2020 11:28 AM Recordins Fee \$30.00

| LOCATION NOTICE FOR LODE MINING CLAIM                                        | 2020                                          |
|------------------------------------------------------------------------------|-----------------------------------------------|
| ☐ Amendment BLM Serial #                                                     | 2020 TA                                       |
| NOTICE IS HEREBY GIVEN that the Karen Lee                                    | BLM Date Stamp XX ARIZON                      |
| lode mining claim has been located                                           |