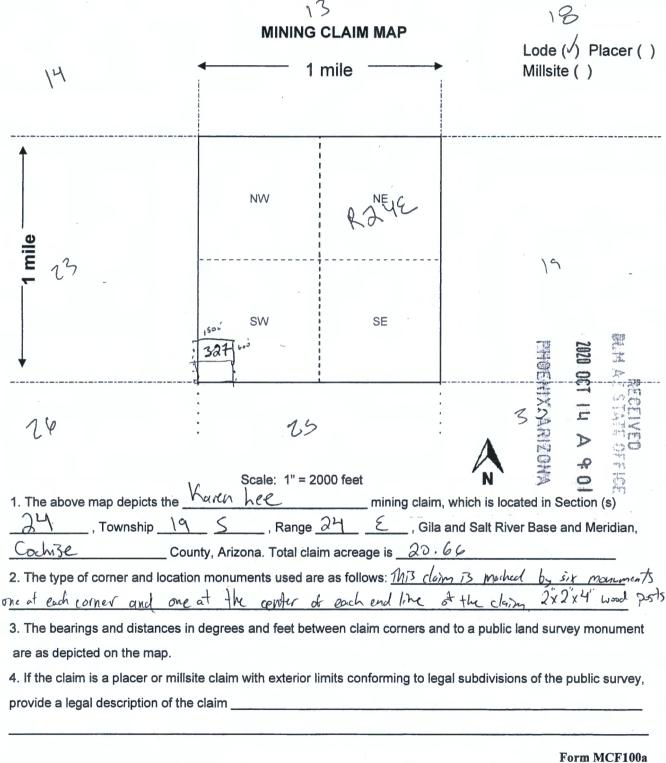

| , 20 70.                                      |
| ☐ LOCATOR(s) ☐ AGENT                                                         |                                               |
| Print Name(s) Michael Simms                                                  |                                               |
| Signature(s)                                                                 |                                               |
|                                                                              | Form MCF100<br>Revised Oct 2018               |
|                                                                              | Revised Oct 2016                              |

This form is available from the Arizona Geological Survey and may be reproduced.



#### DEPARTMENT OF THE INTERIOR BUREAU OF LAND MANAGEMENT Case Recordation

#### Geographic Report with Land

Disposition is equal to AUTHORIZED , CANCELLED , EXPIRED , PENDING , REJECTED , RELINQUISHED , WITHDRAWN

and Meridian Township Range Section is equal to 14 0190S 0240E 024and Admin State is equal to AZ

DEPARTMENT OF THE INTERIOR
BUREAU OF LAND MANAGEMENT
Case Recordation
Geographic Report with Land

Admin State: Geo State: AZ AZ

Serial Number: AZA 037229

Total Case Acres: 6,276.590

| Casetype | Case Disp | Mer | Twp    | Rng   | Sec | Sur Type | Sur Nr | Suf | Subdivision            | Pending Action |
|----------|-----------|-----|--------|-------|-----|----------|--------|-----|------------------------|----------------|
| 381402   | PENDING   | 14  | 0190\$ | 0240E | 024 |